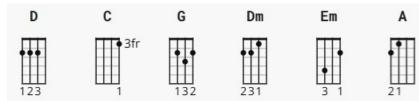

# by <u>The Beatles</u> 9/7/2024

Difficulty: beginner Tuning: <u>EADGBE</u>

Key: E

Capo: 2<sup>nd</sup> Fret Timing: 4/4

## **Chords**

### Guitar



### Ukulele



#### Piano









# by <u>The Beatles</u> 9/7/2024

Difficulty: beginner Tuning: <u>EADGBE</u>

Key: E

Capo: 2<sup>nd</sup> Fret Timing: 4/4

## **Chords**

### Guitar



### Ukulele



#### Piano









# by <u>The Beatles</u> 9/7/2024

Difficulty: beginner Tuning: <u>EADGBE</u>

Key: E

Capo: 2<sup>nd</sup> Fret Timing: 4/4

## **Chords**

### Guitar



### Ukulele



#### Piano









# by <u>The Beatles</u> 9/7/2024

Difficulty: beginner Tuning: <u>EADGBE</u>

Key: E

Capo: 2<sup>nd</sup> Fret Timing: 4/4

## **Chords**

### Guitar



### Ukulele



#### Piano









# by <u>The Beatles</u> 9/7/2024

Difficulty: beginner Tuning: <u>EADGBE</u>

Key: E

Capo: 2<sup>nd</sup> Fret Timing: 4/4

## **Chords**

### Guitar



### Ukulele



#### Piano









# by <u>The Beatles</u> 9/7/2024

Difficulty: beginner Tuning: <u>EADGBE</u>

Key: E

Capo: 2<sup>nd</sup> Fret Timing: 4/4

## **Chords**

### Guitar



### Ukulele



#### Piano









# by <u>The Beatles</u> 9/7/2024

Difficulty: beginner Tuning: <u>EADGBE</u>

Key: E

Capo: 2<sup>nd</sup> Fret Timing: 4/4

## **Chords**

### Guitar



### Ukulele



#### Piano









# by <u>The Beatles</u