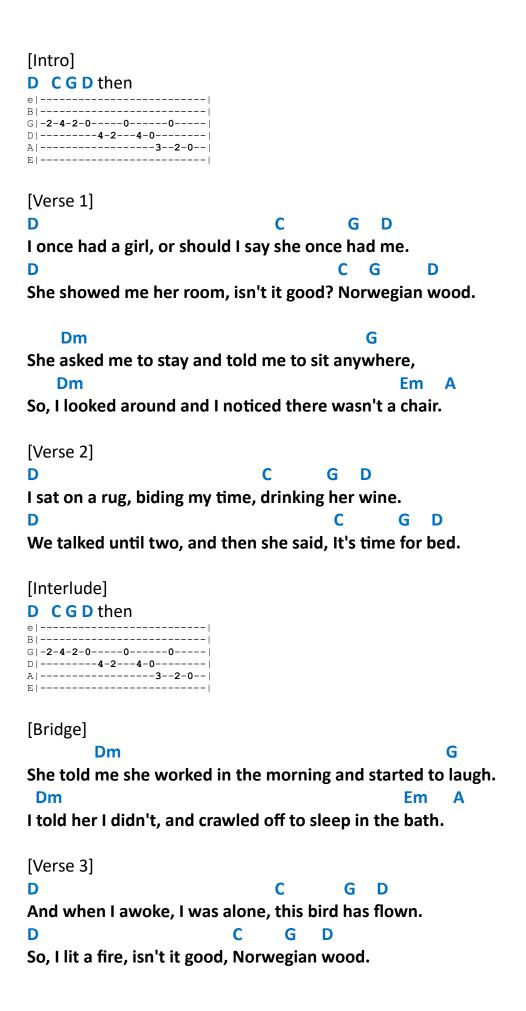

# by <u>The Beatles</u> 9/7/2024

Difficulty: beginner Tuning: <u>EADGBE</u>

Key: E

Capo: 2<sup>nd</sup> Fret Timing: 4/4

## **Chords**

### Guitar