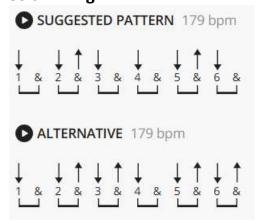

### Guitar



### Ukulele



#### Piano









# by <u>The Beatles</u> 9/7/2024

Difficulty: beginner Tuning: <u>EADGBE</u>

Key: E

Capo: 2<sup>nd</sup> Fret Timing: 4/4

## **Chords**

### Guitar



### Ukulele



#### Piano









# by <u>The Beatles</u> 9/7/2024

Difficulty: beginner Tuning: <u>EADGBE</u>

Key: E

Capo: 2<sup>nd</sup> Fret Timing: 4/4

## **Chords**

### Guitar



### Ukulele



#### Piano









# by <u>The Beatles</u> 9/7/2024

Difficulty: beginner Tuning: <u>EADGBE</u>

Key: E

Capo: 2<sup>nd</sup> Fret Timing: 4/4

## **Chords**

### Guitar



### Ukulele



#### Piano









# by <u>The Beatles</u> 9/7/2024

Difficulty: beginner Tuning: <u>EADGBE</u>

Key: E

Capo: 2<sup>nd</sup> Fret Timing: 4/4

## **Chords**

### Guitar



### Ukulele



#### Piano









# by <u>The Beatles</u> 9/7/2024

Difficulty: beginner Tuning: <u>EADGBE</u>

Key: E

Capo: 2<sup>nd</sup> Fret Timing: 4/4

## **Chords**

### Guitar



### Ukulele



#### Piano









# by <u>The Beatles</u> 9/7/2024

Difficulty: beginner Tuning: <u>EADGBE</u>

Key: E

Capo: 2<sup>nd</sup> Fret Timing: 4/4

## **Chords**

### Guitar



### Ukulele



#### Piano