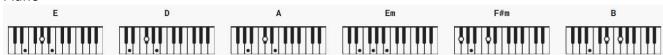

*

### Guitar



### Ukulele



#### Piano









# by <u>The Beatles</u> 9/7/2024

Difficulty: beginner Tuning: <u>EADGBE</u>

Key: E

Capo: 2<sup>nd</sup> Fret Timing: 4/4

## **Chords**

### Guitar



### Ukulele



#### Piano









# by <u>The Beatles</u> 9/7/2024

Difficulty: beginner Tuning: <u>EADGBE</u>

Key: E

Capo: 2<sup>nd</sup> Fret Timing: 4/4

## **Chords**

### Guitar



### Ukulele



#### Piano









# by <u>The Beatles</u> 9/7/2024

Difficulty: beginner Tuning: <u>EADGBE</u>

Key: E

Capo: 2<sup>nd</sup> Fret Timing: 4/4

## **Chords**

### Guitar



### Ukulele



#### Piano









# by <u>The Beatles</u> 9/7/2024

Difficulty: beginner Tuning: <u>EADGBE</u>

Key: E

Capo: 2<sup>nd</sup> Fret Timing: 4/4

## **Chords**

### Guitar



### Ukulele



#### Piano









# by <u>The Beatles</u> 9/7/2024

Difficulty: beginner Tuning: <u>EADGBE</u>

Key: E

Capo: 2<sup>nd</sup> Fret Timing: 4/4

## **Chords**

### Guitar



### Ukulele



#### Piano









# by <u>The Beatles</u> 9/7/2024

Difficulty: beginner Tuning: <u>EADGBE</u>

Key: E

Capo: 2<sup>nd</sup> Fret Timing: 4/4

## **Chords**

### Guitar



### Ukulele



#### Piano