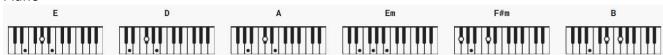

*

### Guitar



### Ukulele



#### Piano









# by <u>The Beatles</u> 9/7/2024

Difficulty: beginner Tuning: <u>EADGBE</u>

Key: E

Capo: 2<sup>nd</sup> Fret Timing: 4/4

## **Chords**

### Guitar



### Ukulele



#### Piano









# by <u>The Beatles</u> 9/7/2024

Difficulty: beginner Tuning: <u>EADGBE</u>

Key: E

Capo: 2<sup>nd</sup> Fret Timing: 4/4

## **Chords**

### Guitar



### Ukulele



#### Piano









# by <u>The Beatles</u> 9/7/2024

Difficulty: beginner Tuning: <u>EADGBE</u>

Key: E

Capo: 2<sup>nd</sup> Fret Timing: 4/4

## **Chords**

### Guitar



### Ukulele



#### Piano









# by <u>The Beatles</u> 9/7/2024

Difficulty: beginner Tuning: <u>EADGBE</u>

Key: E

Capo: 2<sup>nd</sup> Fret Timing: 4/4

## **Chords**

### Guitar



### Ukulele



#### Piano









# by <u>The Beatles</u> 9/7/2024

Difficulty: beginner Tuning: <u>EADGBE</u>

Key: E

Capo: 2<sup>nd</sup> Fret Timing: 4/4

## **Chords**

### Guitar



### Ukulele



#### Piano









# by <u>The Beatles</u> 9/7/2024

Difficulty: beginner Tuning: <u>EADGBE</u>

Key: E

Capo: 2<sup>nd</sup> Fret Timing: 4/4

## **Chords**

### Guitar



### Ukulele



#### Piano









# by <u>The Beatles</u> 9/7/2024

Difficulty: beginner Tuning: <u>EADGBE</u>

Key: E

Capo: 2<sup>nd</sup> Fret Timing: 4/4

## **Chords**

### Guitar



### Ukulele



#### Piano