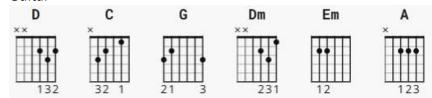

# by <u>The Beatles</u> 9/7/2024

Difficulty: beginner Tuning: <u>EADGBE</u>

Key: E

Capo: 2<sup>nd</sup> Fret Timing: 4/4

## **Chords**

### Guitar



### Ukulele



#### Piano









# by <u>The Beatles</u> 9/7/2024

Difficulty: beginner Tuning: <u>EADGBE</u>

Key: E

Capo: 2<sup>nd</sup> Fret Timing: 4/4

## **Chords**

### Guitar



### Ukulele



#### Piano









# by <u>The Beatles</u> 9/7/2024

Difficulty: beginner Tuning: <u>EADGBE</u>

Key: E

Capo: 2<sup>nd</sup> Fret Timing: 4/4

## **Chords**

### Guitar



### Ukulele



#### Piano









# by <u>The Beatles</u> 9/7/2024

Difficulty: beginner Tuning: <u>EADGBE</u>

Key: E

Capo: 2<sup>nd</sup> Fret Timing: 4/4

## **Chords**

### Guitar



### Ukulele



#### Piano









# by <u>The Beatles</u> 9/7/2024

Difficulty: beginner Tuning: <u>EADGBE</u>

Key: E

Capo: 2<sup>nd</sup> Fret Timing: 4/4

## **Chords**

### Guitar



### Ukulele



#### Piano









# by <u>The Beatles</u> 9/7/2024

Difficulty: beginner Tuning: <u>EADGBE</u>

Key: E

Capo: 2<sup>nd</sup> Fret Timing: 4/4

## **Chords**

### Guitar



### Ukulele



#### Piano









# by <u>The Beatles</u> 9/7/2024

Difficulty: beginner Tuning: <u>EADGBE</u>

Key: E

Capo: 2<sup>nd</sup> Fret Timing: 4/4

## **Chords**

### Guitar



### Ukulele



#### Piano









# by <u