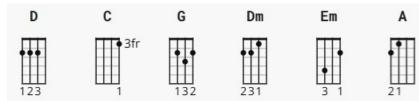

## **Chords**

### Guitar



### Ukulele



#### Piano









# by <u>The Beatles</u> 9/7/2024

Difficulty: beginner Tuning: <u>EADGBE</u>

Key: E

Capo: 2<sup>nd</sup> Fret Timing: 4/4

## **Chords**

### Guitar



### Ukulele



#### Piano









# by <u>The Beatles</u> 9/7/2024

Difficulty: beginner Tuning: <u>EADGBE</u>

Key: E

Capo: 2<sup>nd</sup> Fret Timing: 4/4

## **Chords**

### Guitar



### Ukulele



#### Piano









# by <u>The Beatles</u> 9/7/2024

Difficulty: beginner Tuning: <u>EADGBE</u>

Key: E

Capo: 2<sup>nd</sup> Fret Timing: 4/4

## **Chords**

### Guitar



### Ukulele



#### Piano









# by <u>The Beatles</u> 9/7/2024

Difficulty: beginner Tuning: <u>EADGBE</u>

Key: E

Capo: 2<sup>nd</sup> Fret Timing: 4/4

## **Chords**

### Guitar



### Ukulele



#### Piano









# by <u>The Beatles</u> 9/7/2024

Difficulty: beginner Tuning: <u>EADGBE</u>

Key: E

Capo: 2<sup>nd</sup> Fret Timing: 4/4

## **Chords**

### Guitar



### Ukulele



#### Piano









# by <u>The Beatles</u> 9/7/2024

Difficulty: beginner Tuning: <u>EADGBE</u>

Key: E

Capo: 2<sup>nd</sup> Fret Timing: 4/4

## **Chords**

### Guitar



### Ukulele



#### Piano