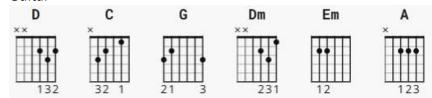

# by <u>The Beatles</u> 9/7/2024

Difficulty: beginner Tuning: <u>EADGBE</u>

Key: E

Capo: 2<sup>nd</sup> Fret Timing: 4/4

## **Chords**

### Guitar



### Ukulele



#### Piano









# by <u>The Beatles</u> 9/7/2024

Difficulty: beginner Tuning: <u>EADGBE</u>

Key: E

Capo: 2<sup>nd</sup> Fret Timing: 4/4

## **Chords**

### Guitar



### Ukulele



#### Piano









# by <u>The Beatles</u> 9/7/2024

Difficulty: beginner Tuning: <u>EADGBE</u>

Key: E

Capo: 2<sup>nd</sup> Fret Timing: 4/4

## **Chords**

### Guitar



### Ukulele



#### Piano









# by <u>The Beatles</u> 9/7/2024

Difficulty: beginner Tuning: <u>EADGBE</u>

Key: E

Capo: 2<sup>nd</sup> Fret Timing: 4/4

## **Chords**

### Guitar



### Ukulele



#### Piano









# by <u>The Beatles</u> 9/7/2024

Difficulty: beginner Tuning: <u>EADGBE</u>

Key: E

Capo: 2<sup>nd</sup> Fret Timing: 4/4

## **Chords**

### Guitar



### Ukulele



#### Piano









# by <u