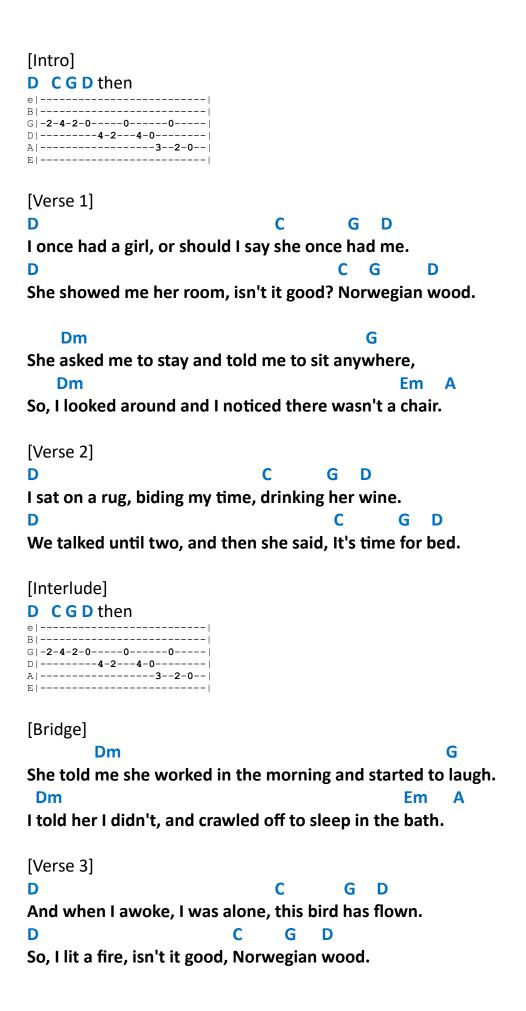

## Guitar



### Ukulele



#### Piano









# by <u>The Beatles</u> 9/7/2024

Difficulty: beginner Tuning: <u>EADGBE</u>

Key: E

Capo: 2<sup>nd</sup> Fret Timing: 4/4

## **Chords**

### Guitar



### Ukulele



#### Piano









# by <u>The Beatles</u> 9/7/2024

Difficulty: beginner Tuning: <u>EADGBE</u>

Key: E

Capo: 2<sup>nd</sup> Fret Timing: 4/4

## **Chords**

### Guitar



### Ukulele



#### Piano









# by <u>The Beatles</u> 9/7/2024

Difficulty: beginner Tuning: <u>EADGBE</u>

Key: E

Capo: 2<sup>nd</sup> Fret Timing: 4/4

## **Chords**

### Guitar



### Ukulele



#### Piano









# by <u>The Beatles</u> 9/7/2024

Difficulty: beginner Tuning: <u>EADGBE</u>

Key: E

Capo: 2<sup>nd</sup> Fret Timing: 4/4

## **Chords**

### Guitar



### Ukulele



#### Piano









# by <u>The Beatles</u> 9/7/2024

Difficulty: beginner Tuning: <u>EADGBE</u>

Key: E

Capo: 2<sup>nd</sup> Fret Timing: 4/4

## **Chords**

### Guitar



### Ukulele



#### Piano