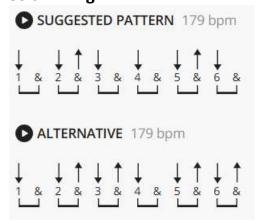

# by <u>The Beatles</u> 9/7/2024

Difficulty: beginner Tuning: <u>EADGBE</u>

Key: E

Capo: 2<sup>nd</sup> Fret Timing: 4/4