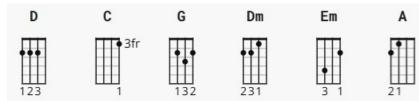

# by <u>The Beatles</u> 9/7/2024

Difficulty: beginner Tuning: <u>EADGBE</u>

Key: E

Capo: 2<sup>nd</sup> Fret Timing: 4/4

## **Chords**

### Guitar



### Ukulele



#### Piano









# by <u>The Beatles</u> 9/7/2024

Difficulty: beginner Tuning: <u>EADGBE</u>

Key: E

Capo: 2<sup>nd</sup> Fret Timing: 4/4

## **Chords**

### Guitar



### Ukulele



#### Piano









# by <u>The Beatles</u> 9/7/2024

Difficulty: beginner Tuning: <u>EADGBE</u>

Key: E

Capo: 2<sup>nd</sup> Fret Timing: 4/4

## **Chords**

### Guitar



### Ukulele



#### Piano









# by <u>The Beatles</u> 9/7/2024

Difficulty: beginner Tuning: <u>EADGBE</u>

Key: E

Capo: 2<sup>nd</sup> Fret Timing: 4/4

## **Chords**

### Guitar



### Ukulele



#### Piano









# by <u>The Beatles</u> 9/7/2024

Difficulty: beginner Tuning: <u>EADGBE</u>

Key: E

Capo: 2<sup>nd</sup> Fret Timing: 4/4

## **Chords**

### Guitar



### Ukulele



#### Piano









# by <u>The Beatles</u> 9/7/2024

Difficulty: beginner Tuning: <u>EADGBE</u>

Key: E

Capo: 2<sup>nd</sup> Fret Timing: 4/4

## **Chords**

### Guitar



### Ukulele



#### Piano









# by <u>The Beatles</u