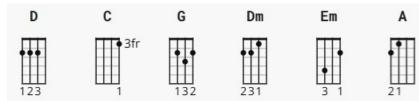

## **Chords**

### Guitar



### Ukulele



#### Piano









# by <u>The Beatles</u> 9/7/2024

Difficulty: beginner Tuning: <u>EADGBE</u>

Key: E

Capo: 2<sup>nd</sup> Fret Timing: 4/4

## **Chords**

### Guitar



### Ukulele



#### Piano









# by <u>The Beatles</u> 9/7/2024

Difficulty: beginner Tuning: <u>EADGBE</u>

Key: E

Capo: 2<sup>nd</sup> Fret Timing: 4/4

## **Chords**

### Guitar



### Ukulele



#### Piano









# by <u>The Beatles</u> 9/7/2024

Difficulty: beginner Tuning: <u>EADGBE</u>

Key: E

Capo: 2<sup>nd</sup> Fret Timing: 4/4

## **Chords**

### Guitar



### Ukulele



#### Piano









# by <u>The Beatles</u> 9/7/2024

Difficulty: beginner Tuning: <u>EADGBE</u>

Key: E

Capo: 2<sup>nd</sup> Fret Timing: 4/4

## **Chords**

### Guitar



### Ukulele



#### Piano









# by <u>The Beatles</u> 9/7/2024

Difficulty: beginner Tuning: <u>EADGBE</u>

Key: E

Capo: 2<sup>nd</sup> Fret Timing: 4/4

## **Chords**

### Guitar



### Ukulele



#### Piano









# by <u>The Beatles</u> 9/7/2024

Difficulty: beginner Tuning: <u>EADGBE</u>

Key: E

Capo: 2<sup>nd</sup> Fret Timing: 4/4

## **Chords**

### Guitar



### Ukulele



#### Piano









# by <u>The Beatles</u> 9/7/2024

Difficulty: beginner Tuning: <u>EADGBE</u>

Key: E

Capo: 2<sup>nd</sup> Fret Timing: 4/4

## **Chords**

### Guitar



### Ukulele



#### Piano