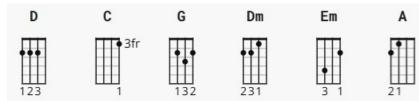

## **Chords**

### Guitar



### Ukulele



#### Piano









# by <u>The Beatles</u> 9/7/2024

Difficulty: beginner Tuning: <u>EADGBE</u>

Key: E

Capo: 2<sup>nd</sup> Fret Timing: 4/4

## **Chords**

### Guitar



### Ukulele



#### Piano









# by <u>The Beatles</u> 9/7/2024

Difficulty: beginner Tuning: <u>EADGBE</u>

Key: E

Capo: 2<sup>nd</sup> Fret Timing: 4/4

## **Chords**

### Guitar



### Ukulele



#### Piano









# by <u>The Beatles</u> 9/7/2024

Difficulty: beginner Tuning: <u>EADGBE</u>

Key: E

Capo: 2<sup>nd</sup> Fret Timing: 4/4

## **Chords**

### Guitar



### Ukulele



#### Piano









# by <u>The Beatles</u> 9/7/2024

Difficulty: beginner Tuning: <u>EADGBE</u>

Key: E

Capo: 2<sup>nd</sup> Fret Timing: 4/4

## **Chords**

### Guitar



### Ukulele



#### Piano









# by <u>The Beatles</u> 9/7/2024

Difficulty: beginner Tuning: <u>EADGBE</u>

Key: E

Capo: 2<sup>nd</sup> Fret Timing: 4/4

## **Chords**

### Guitar



### Ukulele



#### Piano









# by <u>The Beatles</u> 9/7/2024

Difficulty: beginner Tuning: <u>EADGBE</u>

Key: E

Capo: 2<sup>nd</sup> Fret Timing: 4/4

## **Chords**

### Guitar



### Ukulele



#### Piano









# by <u>The Beatles</u> 9/7/2024

Difficulty: beginner Tuning: <u>EADGBE</u>

Key: E

Capo: 2<sup>nd</sup> Fret Timing: 4/4

## **Chords**

### Guitar



### Ukulele



#### Piano









# by <u>The Beatles</u> 9/7/2024

Difficulty: beginner Tuning: <u>EADGBE</u>

Key: E

Capo: 2<sup>nd</sup> Fret Timing: 4/4

## **Chords**

### Guitar



### Ukulele



#### Piano









# by <u>The Beatles</u