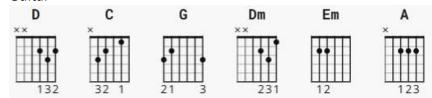

ret Timing: 4/4

## **Chords**

### Guitar



### Ukulele



#### Piano









# by <u>The Beatles</u> 9/7/2024

Difficulty: beginner Tuning: <u>EADGBE</u>

Key: E

Capo: 2<sup>nd</sup> Fret Timing: 4/4

## **Chords**

### Guitar



### Ukulele



#### Piano









# by <u>The Beatles</u> 9/7/2024

Difficulty: beginner Tuning: <u>EADGBE</u>

Key: E

Capo: 2<sup>nd</sup> Fret Timing: 4/4

## **Chords**

### Guitar



### Ukulele



#### Piano









# by <u>The Beatles</u> 9/7/2024

Difficulty: beginner Tuning: <u>EADGBE</u>

Key: E

Capo: 2<sup>nd</sup> Fret Timing: 4/4

## **Chords**

### Guitar



### Ukulele



#### Piano









# by <u>The Beatles</u> 9/7/2024

Difficulty: beginner Tuning: <u>EADGBE</u>

Key: E

Capo: 2<sup>nd</sup> Fret Timing: 4/4

## **Chords**

### Guitar



### Ukulele



#### Piano









# by <u>The Beatles</u> 9/7/2024

Difficulty: beginner Tuning: <u>EADGBE</u>

Key: E

Capo: 2<sup>nd</sup> Fret Timing: 4/4

## **Chords**

### Guitar



### Ukulele



#### Piano









# by <u>The Beatles</u> 9/7/2024

Difficulty: beginner Tuning: <u>EADGBE</u>

Key: E

Capo: 2<sup>nd</sup> Fret Timing: 4/4

## **Chords**

### Guitar



### Ukulele



#### Piano