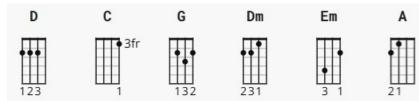

## **Chords**

### Guitar



### Ukulele



#### Piano









# by <u>The Beatles</u> 9/7/2024

Difficulty: beginner Tuning: <u>EADGBE</u>

Key: E

Capo: 2<sup>nd</sup> Fret Timing: 4/4

## **Chords**

### Guitar



### Ukulele



#### Piano









# by <u>The Beatles</u> 9/7/2024

Difficulty: beginner Tuning: <u>EADGBE</u>

Key: E

Capo: 2<sup>nd</sup> Fret Timing: 4/4

## **Chords**

### Guitar



### Ukulele



#### Piano









# by <u>The Beatles</u> 9/7/2024

Difficulty: beginner Tuning: <u>EADGBE</u>

Key: E

Capo: 2<sup>nd</sup> Fret Timing: 4/4

## **Chords**

### Guitar



### Ukulele



#### Piano









# by <u>The Beatles</u> 9/7/2024

Difficulty: beginner Tuning: <u>EADGBE</u>

Key: E

Capo: 2<sup>nd</sup> Fret Timing: 4/4

## **Chords**

### Guitar



### Ukulele



#### Piano









# by <u>The Beatles</u> 9/7/2024

Difficulty: beginner Tuning: <u>EADGBE</u>

Key: E

Capo: 2<sup>nd</sup> Fret Timing: 4/4

## **Chords**

### Guitar



### Ukulele



#### Piano









# by <u>The Beatles</u> 9/7/2024

Difficulty: beginner Tuning: <u>EADGBE</u>

Key: E

Capo: 2<sup>nd</sup> Fret Timing: 4/4

## **Chords**

### Guitar



### Ukulele



#### Piano









# by <u>The Beatles</u> 9/7/2024

Difficulty: beginner Tuning: <u>EADGBE</u>

Key: E

Capo: 2<sup>nd</sup> Fret Timing: 4/4

## **Chords**

### Guitar



### Ukulele



#### Piano









# by <u>The Beatles</u> 9/7/2024

Difficulty: beginner Tuning: <u>EADGBE</u>

Key: E

Capo: 2<sup>nd</sup> Fret Timing: 4/4

## **Chords**

### Guitar



### Ukulele



#### Piano