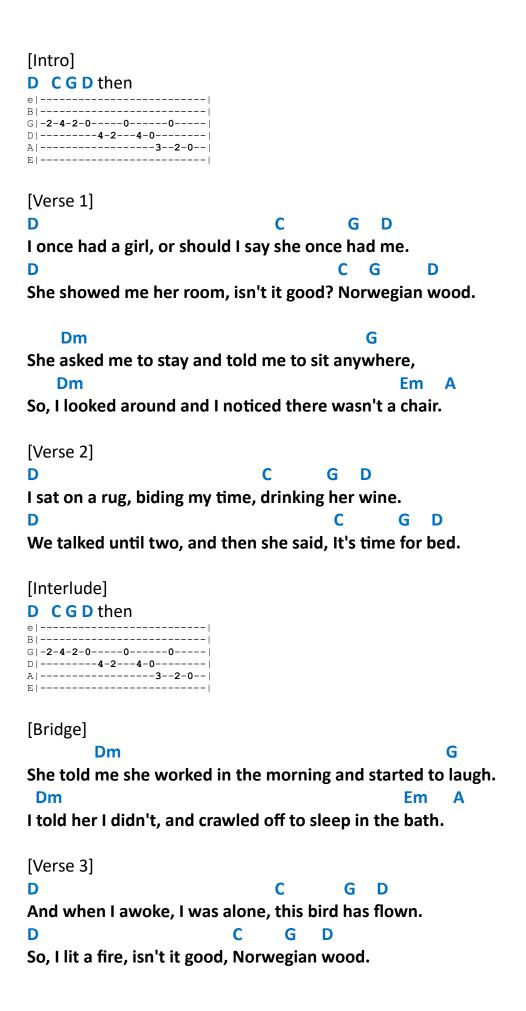

## Guitar



### Ukulele



#### Piano









# by <u>The Beatles</u> 9/7/2024

Difficulty: beginner Tuning: <u>EADGBE</u>

Key: E

Capo: 2<sup>nd</sup> Fret Timing: 4/4

## **Chords**

### Guitar



### Ukulele



#### Piano









# by <u>The Beatles</u> 9/7/2024

Difficulty: beginner Tuning: <u>EADGBE</u>

Key: E

Capo: 2<sup>nd</sup> Fret Timing: 4/4

## **Chords**

### Guitar



### Ukulele



#### Piano









# by <u>The Beatles</u> 9/7/2024

Difficulty: beginner Tuning: <u>EADGBE</u>

Key: E

Capo: 2<sup>nd</sup> Fret Timing: 4/4

## **Chords**

### Guitar



### Ukulele



#### Piano









# by <u>The Beatles</u> 9/7/2024

Difficulty: beginner Tuning: <u>EADGBE</u>

Key: E

Capo: 2<sup>nd</sup> Fret Timing: 4/4

## **Chords**

### Guitar



### Ukulele



#### Piano