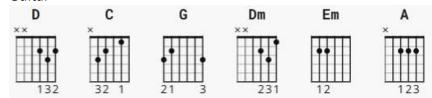

ret Timing: 4/4

## **Chords**

### Guitar



### Ukulele



#### Piano









# by <u>The Beatles</u> 9/7/2024

Difficulty: beginner Tuning: <u>EADGBE</u>

Key: E

Capo: 2<sup>nd</sup> Fret Timing: 4/4

## **Chords**

### Guitar



### Ukulele



#### Piano









# by <u>The Beatles</u> 9/7/2024

Difficulty: beginner Tuning: <u>EADGBE</u>

Key: E

Capo: 2<sup>nd</sup> Fret Timing: 4/4

## **Chords**

### Guitar



### Ukulele



#### Piano









# by <u>The Beatles</u> 9/7/2024

Difficulty: beginner Tuning: <u>EADGBE</u>

Key: E

Capo: 2<sup>nd</sup> Fret Timing: 4/4

## **Chords**

### Guitar



### Ukulele



#### Piano









# by <u>The Beatles</u> 9/7/2024

Difficulty: beginner Tuning: <u>EADGBE</u>

Key: E

Capo: 2<sup>nd</sup> Fret Timing: 4/4

## **Chords**

### Guitar



### Ukulele



#### Piano









# by <u>The Beatles</u> 9/7/2024

Difficulty: beginner Tuning: <u>EADGBE</u>

Key: E

Capo: 2<sup>nd</sup> Fret Timing: 4/4

## **Chords**

### Guitar



### Ukulele



#### Piano









# by <u>The Beatles</u> 9/7/2024

Difficulty: beginner Tuning: <u>EADGBE</u>

Key: E

Capo: 2<sup>nd</sup> Fret Timing: 4/4

## **Chords**

### Guitar



### Ukulele



#### Piano









# by <u>The Beatles</u> 9/7/2024

Difficulty: beginner Tuning: <u>EADGBE</u>

Key: E

Capo: 2<sup>nd</sup> Fret Timing: 4/4

## **Chords**

### Guitar



### Ukulele



#### Piano