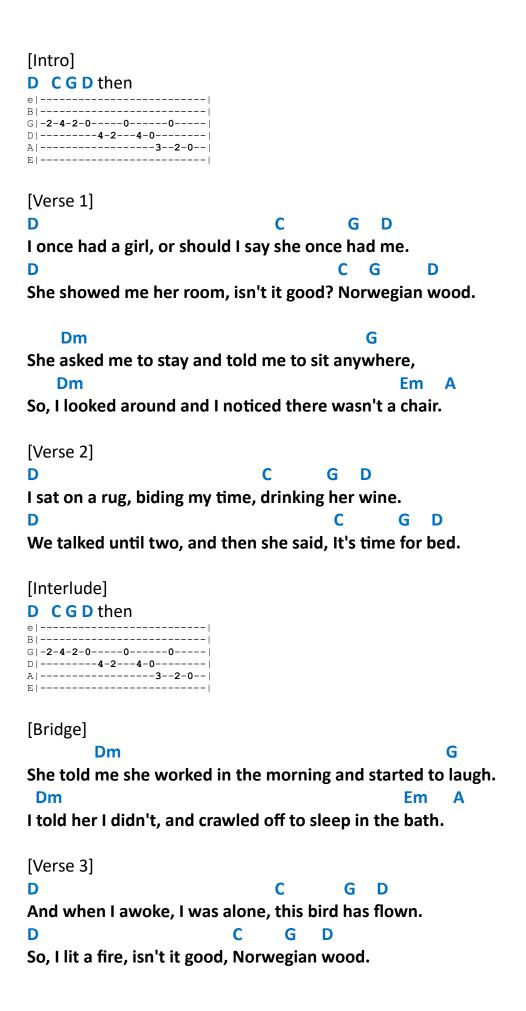

## Guitar



### Ukulele



#### Piano









# by <u>The Beatles</u> 9/7/2024

Difficulty: beginner Tuning: <u>EADGBE</u>

Key: E

Capo: 2<sup>nd</sup> Fret Timing: 4/4

## **Chords**

### Guitar



### Ukulele



#### Piano









# by <u>The Beatles</u> 9/7/2024

Difficulty: beginner Tuning: <u>EADGBE</u>

Key: E

Capo: 2<sup>nd</sup> Fret Timing: 4/4

## **Chords**

### Guitar



### Ukulele



#### Piano









# by <u>The Beatles</u> 9/7/2024

Difficulty: beginner Tuning: <u>EADGBE</u>

Key: E

Capo: 2<sup>nd</sup> Fret Timing: 4/4

## **Chords**

### Guitar



### Ukulele



#### Piano









# by <u>The Beatles</u> 9/7/2024

Difficulty: beginner Tuning: <u>EADGBE</u>

Key: E

Capo: 2<sup>nd</sup> Fret Timing: 4/4

## **Chords**

### Guitar



### Ukulele



#### Piano









# by <u>The Beatles</u> 9/7/2024

Difficulty: beginner Tuning: <u>EADGBE</u>

Key: E

Capo: 2<sup>nd</sup> Fret Timing: 4/4

## **Chords**

### Guitar



### Ukulele



#### Piano









# by <u>The Beatles</u> 9/7/2024

Difficulty: beginner Tuning: <u>EADGBE</u>

Key: E

Capo: 2<sup>nd</sup> Fret Timing: 4/4

## **Chords**

### Guitar



### Ukulele



#### Piano









# by <u>The Beatles</u> 9/7/2024

Difficulty: beginner Tuning: <u>EADGBE</u>

Key: E

Capo: 2<sup>nd</sup> Fret Timing: 4/4

## **Chords**

### Guitar



### Ukulele



#### Piano









# by <u>The Beatles</u> 9/7/2024

Difficulty: beginner Tuning: <u>EADGBE</u>

Key: E

Capo: 2<sup>nd</sup> Fret Timing: 4/4

## **Chords**

### Guitar



### Ukulele



#### Piano









# by <u>The Beatles</u> 9/7/2024

Diffic