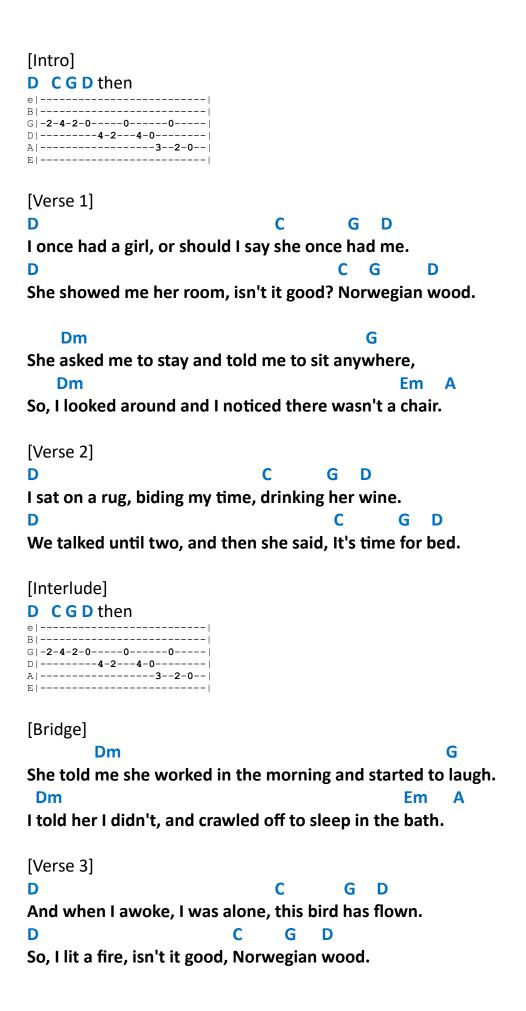

# by <u>The Beatles</u> 9/7/2024

Difficulty: beginner Tuning: <u>EADGBE</u>

Key: E

Capo: 2<sup>nd</sup> Fret Timing: 4/4

## **Chords**

### Guitar



### Ukulele



#### Piano









# by <u>The Beatles</u> 9/7/2024

Difficulty: beginner Tuning: <u>EADGBE</u>

Key: E

Capo: 2<sup>nd</sup> Fret Timing: 4/4

## **Chords**

### Guitar



### Ukulele



#### Piano









# by <u>The Beatles</u> 9/7/2024

Difficulty: beginner Tuning: <u>EADGBE</u>

Key: E

Capo: 2<sup>nd</sup> Fret Timing: 4/4

## **Chords**

### Guitar



### Ukulele



#### Piano









# by <u>The Beatles</u> 9/7/2024

Difficulty: beginner Tuning: <u>EADGBE</u>

Key: E

Capo: 2<sup>nd</sup> Fret Timing: 4/4

## **Chords**

### Guitar



### Ukulele



#### Piano









# by <u>The Beatles</u> 9/7/2024

Difficulty: beginner Tuning: <u>EADGBE</u>

Key: E

Capo: 2<sup>nd</sup> Fret Timing: 4/4

## **Chords**

### Guitar



### Ukulele



#### Piano









# by <u>The Beatles</u> 9/7/2024

Difficulty: beginner Tuning: <u>EADGBE</u>

Key: E

Capo: 2<sup>nd</sup> Fret Timing: 4/4

## **Chords**

### Guitar



### Ukulele



#### Piano









# by <u>The Beatles</u> 9/7/2024

Difficulty: beginner Tuning: <u>EADGBE</u>

Key: E

Capo: 2<sup>nd</sup> Fret Timing: 4/4

## **Chords**

### Guitar



### Ukulele



#### Piano









# by <u>The Beatles</u> 9/7/2024

Difficulty: beginner Tuning: <u>EADGBE</u>

Key: E

Capo: 2<sup>nd</sup> Fret Timing: 4/4

## **Chords**

### Guitar



### Ukulele



#### Piano









# by <u>The Beatles</u> 9/7/2024

Diffic