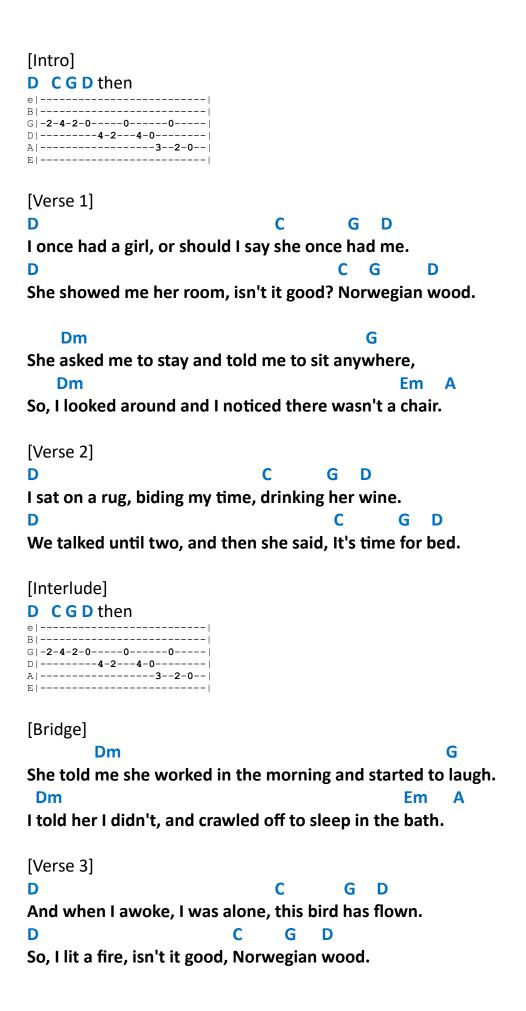

## Guitar



### Ukulele



#### Piano









# by <u>The Beatles</u> 9/7/2024

Difficulty: beginner Tuning: <u>EADGBE</u>

Key: E

Capo: 2<sup>nd</sup> Fret Timing: 4/4

## **Chords**

### Guitar



### Ukulele



#### Piano









# by <u>The Beatles</u> 9/7/2024

Difficulty: beginner Tuning: <u>EADGBE</u>

Key: E

Capo: 2<sup>nd</sup> Fret Timing: 4/4

## **Chords**

### Guitar



### Ukulele



#### Piano









# by <u>The Beatles</u> 9/7/2024

Difficulty: beginner Tuning: <u>EADGBE</u>

Key: E

Capo: 2<sup>nd</sup> Fret Timing: 4/4

## **Chords**

### Guitar



### Ukulele



#### Piano









# by <u>The Beatles</u> 9/7/2024

Difficulty: beginner Tuning: <u>EADGBE</u>

Key: E

Capo: 2<sup>nd</sup> Fret Timing: 4/4

## **Chords**

### Guitar



### Ukulele



#### Piano









# by <u>The Beatles</u> 9/7/2024

Difficulty: beginner Tuning: <u>EADGBE</u>

Key: E

Capo: 2<sup>nd</sup> Fret Timing: 4/4

## **Chords**

### Guitar



### Ukulele



#### Piano









# by <u>The Beatles</u> 9/7/2024

Difficulty: beginner Tuning: <u>EADGBE</u>

Key: E

Capo: 2<sup>nd</sup> Fret Timing: 4/4

## **Chords**

### Guitar



### Ukulele



#### Piano