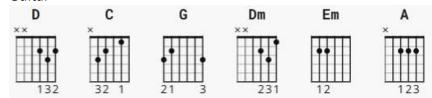

ret Timing: 4/4

## **Chords**

### Guitar



### Ukulele



#### Piano









# by <u>The Beatles</u> 9/7/2024

Difficulty: beginner Tuning: <u>EADGBE</u>

Key: E

Capo: 2<sup>nd</sup> Fret Timing: 4/4

## **Chords**

### Guitar



### Ukulele



#### Piano









# by <u>The Beatles</u> 9/7/2024

Difficulty: beginner Tuning: <u>EADGBE</u>

Key: E

Capo: 2<sup>nd</sup> Fret Timing: 4/4

## **Chords**

### Guitar



### Ukulele



#### Piano









# by <u>The Beatles</u> 9/7/2024

Difficulty: beginner Tuning: <u>EADGBE</u>

Key: E

Capo: 2<sup>nd</sup> Fret Timing: 4/4

## **Chords**

### Guitar



### Ukulele



#### Piano









# by <u>The Beatles</u> 9/7/2024

Difficulty: beginner Tuning: <u>EADGBE</u>

Key: E

Capo: 2<sup>nd</sup> Fret Timing: 4/4

## **Chords**

### Guitar



### Ukulele



#### Piano









# by <u>The Beatles</u> 9/7/2024

Difficulty: beginner Tuning: <u>EADGBE</u>

Key: E

Capo: 2<sup>nd</sup> Fret Timing: 4/4

## **Chords**

### Guitar



### Ukulele



#### Piano









# by <u>The Beatles</u> 9/7/2024

Difficulty: beginner Tuning: <u>EADGBE</u>

Key: E

Capo: 2<sup>nd</sup> Fret Timing: 4/4

## **Chords**

### Guitar



### Ukulele



#### Piano









# by <u>The Beatles</u> 9/7/2024

Difficulty: beginner Tuning: <u>EADGBE</u>

Key: E

Capo: 2<sup>nd</sup> Fret Timing: 4/4

## **Chords**

### Guitar



### Ukulele



#### Piano









# by <u>The Beatles</u> 9/7/2024

Difficulty: beginner Tuning: <u>EADGBE</u>

Key: E

Capo: 2<sup>nd</sup> Fret Timing: 4/4

## **Chords**

### Guitar



### Ukulele



#### Piano









# by <u