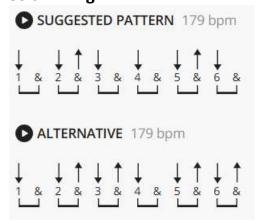

### Guitar



### Ukulele



#### Piano









# by <u>The Beatles</u> 9/7/2024

Difficulty: beginner Tuning: <u>EADGBE</u>

Key: E

Capo: 2<sup>nd</sup> Fret Timing: 4/4

## **Chords**

### Guitar



### Ukulele



#### Piano









# by <u>The Beatles</u> 9/7/2024

Difficulty: beginner Tuning: <u>EADGBE</u>

Key: E

Capo: 2<sup>nd</sup> Fret Timing: 4/4

## **Chords**

### Guitar



### Ukulele



#### Piano









# by <u>The Beatles</u> 9/7/2024

Difficulty: beginner Tuning: <u>EADGBE</u>

Key: E

Capo: 2<sup>nd</sup> Fret Timing: 4/4

## **Chords**

### Guitar



### Ukulele



#### Piano









# by <u>The Beatles</u> 9/7/2024

Difficulty: beginner Tuning: <u>EADGBE</u>

Key: E

Capo: 2<sup>nd</sup> Fret Timing: 4/4

## **Chords**

### Guitar



### Ukulele



#### Piano









# by <u>The Beatles</u> 9/7/2024

Difficulty: beginner Tuning: <u>EADGBE</u>

Key: E

Capo: 2<sup>nd</sup> Fret Timing: 4/4

## **Chords**

### Guitar



### Ukulele



#### Piano









# by <u>The Beatles</u> 9/7/2024

Difficulty: beginner Tuning: <u>EADGBE</u>

Key: E

Capo: 2<sup>nd</sup> Fret Timing: 4/4

## **Chords**

### Guitar



### Ukulele



#### Piano









# by <u>The Beatles</u> 9/7/2024

Difficulty: beginner Tuning: <u>EADGBE</u>

Key: E

Capo: 2<sup>nd</sup> Fret Timing: 4/4

## **Chords**

### Guitar



### Ukulele



#### Piano









# by <u>The Beatles</u> 9/7/2024

Difficulty: beginner Tuning: <u>EADGBE</u>

Key: E

Capo: 2<sup>nd</sup> Fret Timing: 4/4

## **Chords**

### Guitar



### Ukulele



#### Piano









# by <u>The Beatles</u> 9/7/2024

Diff