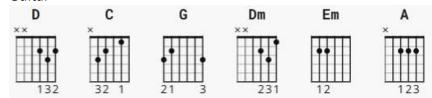

# by <u>The Beatles</u> 9/7/2024

Difficulty: beginner Tuning: <u>EADGBE</u>

Key: E

Capo: 2<sup>nd</sup> Fret Timing: 4/4

## **Chords**

### Guitar



### Ukulele



#### Piano









# by <u>The Beatles</u> 9/7/2024

Difficulty: beginner Tuning: <u>EADGBE</u>

Key: E

Capo: 2<sup>nd</sup> Fret Timing: 4/4

## **Chords**

### Guitar



### Ukulele



#### Piano









# by <u>The Beatles</u> 9/7/2024

Difficulty: beginner Tuning: <u>EADGBE</u>

Key: E

Capo: 2<sup>nd</sup> Fret Timing: 4/4

## **Chords**

### Guitar



### Ukulele



#### Piano









# by <u>The Beatles</u> 9/7/2024

Difficulty: beginner Tuning: <u>EADGBE</u>

Key: E

Capo: 2<sup>nd</sup> Fret Timing: 4/4

## **Chords**

### Guitar



### Ukulele



#### Piano









# by <u>The Beatles</u> 9/7/2024

Difficulty: beginner Tuning: <u>EADGBE</u>

Key: E

Capo: 2<sup>nd</sup> Fret Timing: 4/4

## **Chords**

### Guitar



### Ukulele



#### Piano









# by <u>The Beatles</u> 9/7/2024

Difficulty: beginner Tuning: <u>EADGBE</u>

Key: E

Capo: 2<sup>nd</sup> Fret Timing: 4/4

## **Chords**

### Guitar



### Ukulele



#### Piano









# by <u>The Beatles</u> 9/7/2024

Difficulty: beginner Tuning: <u>EADGBE</u>

Key: E

Capo: 2<sup>nd</sup> Fret Timing: 4/4

## **Chords**

### Guitar



### Ukulele



#### Piano









# by <u>The Beatles</u> 9/7/2024

Difficulty: beginner Tuning: <u>EADGBE</u>

Key: E

Capo: 2<sup>nd</sup> Fret Timing: 4/4

## **Chords**

### Guitar



### Ukulele



#### Piano









# by <u