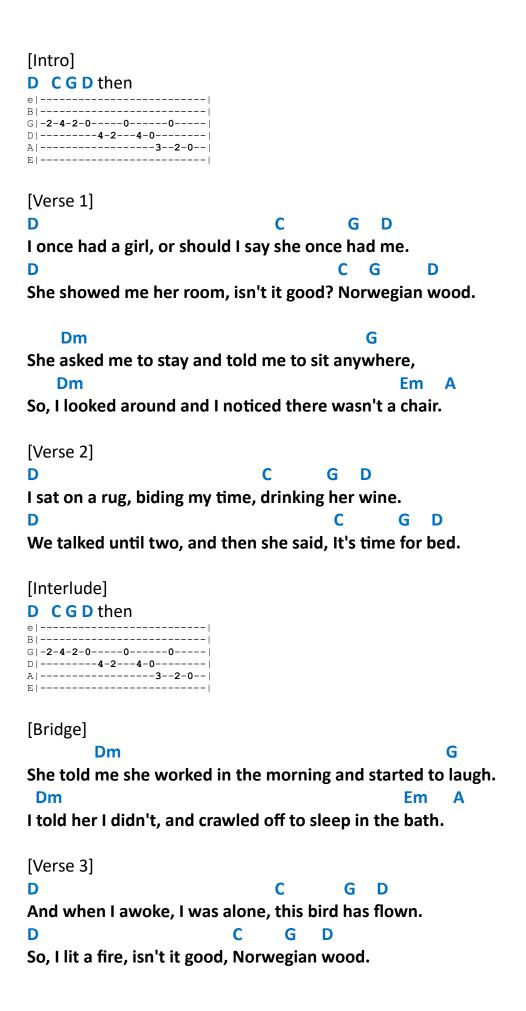

# by <u>The Beatles</u> 9/7/2024

Difficulty: beginner Tuning: <u>EADGBE</u>

Key: E

Capo: 2<sup>nd</sup> Fret Timing: 4/4

## **Chords**

### Guitar



### Ukulele



#### Piano









# by <u>The Beatles</u> 9/7/2024

Difficulty: beginner Tuning: <u>EADGBE</u>

Key: E

Capo: 2<sup>nd</sup> Fret Timing: 4/4

## **Chords**

### Guitar



### Ukulele



#### Piano









# by <u>The Beatles</u> 9/7/2024

Difficulty: beginner Tuning: <u>EADGBE</u>

Key: E

Capo: 2<sup>nd</sup> Fret Timing: 4/4

## **Chords**

### Guitar



### Ukulele



#### Piano









# by <u>The Beatles</u> 9/7/2024

Difficulty: beginner Tuning: <u>EADGBE</u>

Key: E

Capo: 2<sup>nd</sup> Fret Timing: 4/4

## **Chords**

### Guitar



### Ukulele



#### Piano









# by <u>The Beatles</u> 9/7/2024

Difficulty: beginner Tuning: <u>EADGBE</u>

Key: E

Capo: 2<sup>nd</sup> Fret Timing: 4/4

## **Chords**

### Guitar



### Ukulele



#### Piano









# by <u>The Beatles</u> 9/7/2024

Difficulty: beginner Tuning: <u>EADGBE</u>

Key: E

Capo: 2<sup>nd</sup> Fret Timing: 4/4

## **Chords**

### Guitar



### Ukulele



#### Piano









# by <u>The Beatles</u> 9/7/2024

Diffic