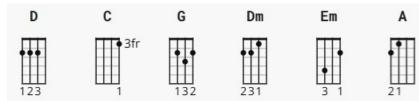

## **Chords**

### Guitar



### Ukulele



#### Piano









# by <u>The Beatles</u> 9/7/2024

Difficulty: beginner Tuning: <u>EADGBE</u>

Key: E

Capo: 2<sup>nd</sup> Fret Timing: 4/4

## **Chords**

### Guitar



### Ukulele



#### Piano









# by <u>The Beatles</u> 9/7/2024

Difficulty: beginner Tuning: <u>EADGBE</u>

Key: E

Capo: 2<sup>nd</sup> Fret Timing: 4/4

## **Chords**

### Guitar



### Ukulele



#### Piano









# by <u>The Beatles</u> 9/7/2024

Difficulty: beginner Tuning: <u>EADGBE</u>

Key: E

Capo: 2<sup>nd</sup> Fret Timing: 4/4

## **Chords**

### Guitar



### Ukulele



#### Piano









# by <u>The Beatles</u> 9/7/2024

Difficulty: beginner Tuning: <u>EADGBE</u>

Key: E

Capo: 2<sup>nd</sup> Fret Timing: 4/4

## **Chords**

### Guitar



### Ukulele



#### Piano