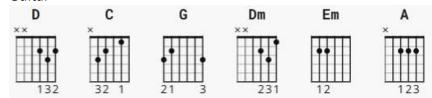

ret Timing: 4/4

## **Chords**

### Guitar



### Ukulele



#### Piano









# by <u>The Beatles</u> 9/7/2024

Difficulty: beginner Tuning: <u>EADGBE</u>

Key: E

Capo: 2<sup>nd</sup> Fret Timing: 4/4

## **Chords**

### Guitar



### Ukulele



#### Piano









# by <u>The Beatles</u> 9/7/2024

Difficulty: beginner Tuning: <u>EADGBE</u>

Key: E

Capo: 2<sup>nd</sup> Fret Timing: 4/4

## **Chords**

### Guitar



### Ukulele



#### Piano









# by <u>The Beatles</u> 9/7/2024

Difficulty: beginner Tuning: <u>EADGBE</u>

Key: E

Capo: 2<sup>nd</sup> Fret Timing: 4/4

## **Chords**

### Guitar



### Ukulele



#### Piano









# by <u>The Beatles</u> 9/7/2024

Difficulty: beginner Tuning: <u>EADGBE</u>

Key: E

Capo: 2<sup>nd</sup> Fret Timing: 4/4

## **Chords**

### Guitar



### Ukulele



#### Piano









# by <u>The Beatles</u> 9/7/2024

Difficulty: beginner Tuning: <u>EADGBE</u>

Key: E

Capo: 2<sup>nd</sup> Fret Timing: 4/4

## **Chords**

### Guitar



### Ukulele



#### Piano