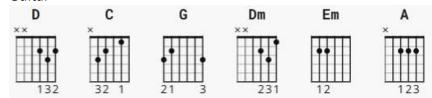

ret Timing: 4/4

## **Chords**

### Guitar



### Ukulele



#### Piano









# by <u>The Beatles</u> 9/7/2024

Difficulty: beginner Tuning: <u>EADGBE</u>

Key: E

Capo: 2<sup>nd</sup> Fret Timing: 4/4

## **Chords**

### Guitar



### Ukulele



#### Piano









# by <u>The Beatles</u> 9/7/2024

Difficulty: beginner Tuning: <u>EADGBE</u>

Key: E

Capo: 2<sup>nd</sup> Fret Timing: 4/4

## **Chords**

### Guitar



### Ukulele



#### Piano









# by <u>The Beatles</u> 9/7/2024

Difficulty: beginner Tuning: <u>EADGBE</u>

Key: E

Capo: 2<sup>nd</sup> Fret Timing: 4/4

## **Chords**

### Guitar



### Ukulele



#### Piano









# by <u>The Beatles</u> 9/7/2024

Difficulty: beginner Tuning: <u>EADGBE</u>

Key: E

Capo: 2<sup>nd</sup> Fret Timing: 4/4

## **Chords**

### Guitar



### Ukulele



#### Piano









# by <u>The Beatles</u> 9/7/2024

Difficulty: beginner Tuning: <u>EADGBE</u>

Key: E

Capo: 2<sup>nd</sup> Fret Timing: 4/4

## **Chords**

### Guitar



### Ukulele



#### Piano









# by <u>The Beatles</u> 9/7/2024

Difficulty: beginner Tuning: <u>EADGBE</u>

Key: E

Capo: 2<sup>nd</sup> Fret Timing: 4/4

## **Chords**

### Guitar



### Ukulele



#### Piano









# by <u>The Beatles</u> 9/7/2024

Difficulty: beginner Tuning: <u>EADGBE</u>

Key: E

Capo: 2<sup>nd</sup> Fret Timing: 4/4

## **Chords**

### Guitar



### Ukulele



#### Piano









# by <u>The Beatles</u> 9/7/2024

Difficulty: beginner Tuning: <u>EADGBE</u>

Key: E

Capo: 2<sup>nd</sup> Fret Timing: 4/4

## **Chords**

### Guitar



### Ukulele



#### Piano