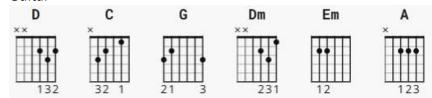

ret Timing: 4/4

## **Chords**

### Guitar



### Ukulele



#### Piano









# by <u>The Beatles</u> 9/7/2024

Difficulty: beginner Tuning: <u>EADGBE</u>

Key: E

Capo: 2<sup>nd</sup> Fret Timing: 4/4

## **Chords**

### Guitar



### Ukulele



#### Piano









# by <u>The Beatles</u> 9/7/2024

Difficulty: beginner Tuning: <u>EADGBE</u>

Key: E

Capo: 2<sup>nd</sup> Fret Timing: 4/4

## **Chords**

### Guitar



### Ukulele



#### Piano









# by <u>The Beatles</u> 9/7/2024

Difficulty: beginner Tuning: <u>EADGBE</u>

Key: E

Capo: 2<sup>nd</sup> Fret Timing: 4/4

## **Chords**

### Guitar



### Ukulele



#### Piano









# by <u>The Beatles</u> 9/7/2024

Difficulty: beginner Tuning: <u>EADGBE</u>

Key: E

Capo: 2<sup>nd</sup> Fret Timing: 4/4

## **Chords**

### Guitar



### Ukulele



#### Piano