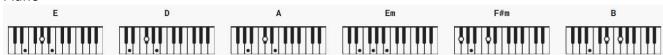

*

### Guitar



### Ukulele



#### Piano









# by <u>The Beatles</u> 9/7/2024

Difficulty: beginner Tuning: <u>EADGBE</u>

Key: E

Capo: 2<sup>nd</sup> Fret Timing: 4/4

## **Chords**

### Guitar



### Ukulele



#### Piano









# by <u>The Beatles</u> 9/7/2024

Difficulty: beginner Tuning: <u>EADGBE</u>

Key: E

Capo: 2<sup>nd</sup> Fret Timing: 4/4

## **Chords**

### Guitar



### Ukulele



#### Piano









# by <u>The Beatles</u> 9/7/2024

Difficulty: beginner Tuning: <u>EADGBE</u>

Key: E

Capo: 2<sup>nd</sup> Fret Timing: 4/4

## **Chords**

### Guitar



### Ukulele



#### Piano









# by <u>The Beatles</u> 9/7/2024

Difficulty: beginner Tuning: <u>EADGBE</u>

Key: E

Capo: 2<sup>nd</sup> Fret Timing: 4/4

## **Chords**

### Guitar



### Ukulele



#### Piano









# by <u>The Beatles</u> 9/7/2024

Difficulty: beginner Tuning: <u>EADGBE</u>

Key: E

Capo: 2<sup>nd</sup> Fret Timing: 4/4

## **Chords**

### Guitar



### Ukulele



#### Piano









# by <u>The Beatles</u> 9/7/2024

Difficulty: beginner Tuning: <u>EADGBE</u>

Key: E

Capo: 2<sup>nd</sup> Fret Timing: 4/4

## **Chords**

### Guitar



### Ukulele



#### Piano









# by <u>The Beatles</u> 9/7/2024

Difficulty: beginner Tuning: <u>EADGBE</u>

Key: E

Capo: 2<sup>nd</sup> Fret Timing: 4/4

## **Chords**

### Guitar



### Ukulele



#### Piano









# by <u>The Beatles</u> 9/7/2024

Difficulty: beginner Tuning: <u>EADGBE</u>

Key: E

Capo: 2<sup>nd</sup> Fret Timing: 4/4

## **Chords**

### Guitar



### Ukulele



#### Piano









# by <u>The Beatles</u> 9/7/2024

Di