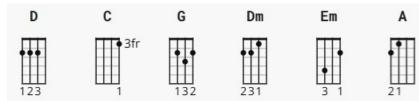

# by <u>The Beatles</u> 9/7/2024

Difficulty: beginner Tuning: <u>EADGBE</u>

Key: E

Capo: 2<sup>nd</sup> Fret Timing: 4/4

## **Chords**

### Guitar



### Ukulele



#### Piano









# by <u>The Beatles</u> 9/7/2024

Difficulty: beginner Tuning: <u>EADGBE</u>

Key: E

Capo: 2<sup>nd</sup> Fret Timing: 4/4

## **Chords**

### Guitar



### Ukulele



#### Piano









# by <u>The Beatles</u> 9/7/2024

Difficulty: beginner Tuning: <u>EADGBE</u>

Key: E

Capo: 2<sup>nd</sup> Fret Timing: 4/4

## **Chords**

### Guitar



### Ukulele



#### Piano









# by <u>The Beatles</u> 9/7/2024

Difficulty: beginner Tuning: <u>EADGBE</u>

Key: E

Capo: 2<sup>nd</sup> Fret Timing: 4/4

## **Chords**

### Guitar



### Ukulele



#### Piano









# by <u>The Beatles</u> 9/7/2024

Difficulty: beginner Tuning: <u>EADGBE</u>

Key: E

Capo: 2<sup>nd</sup> Fret Timing: 4/4

## **Chords**

### Guitar



### Ukulele



#### Piano









# by <u>The Beatles</u