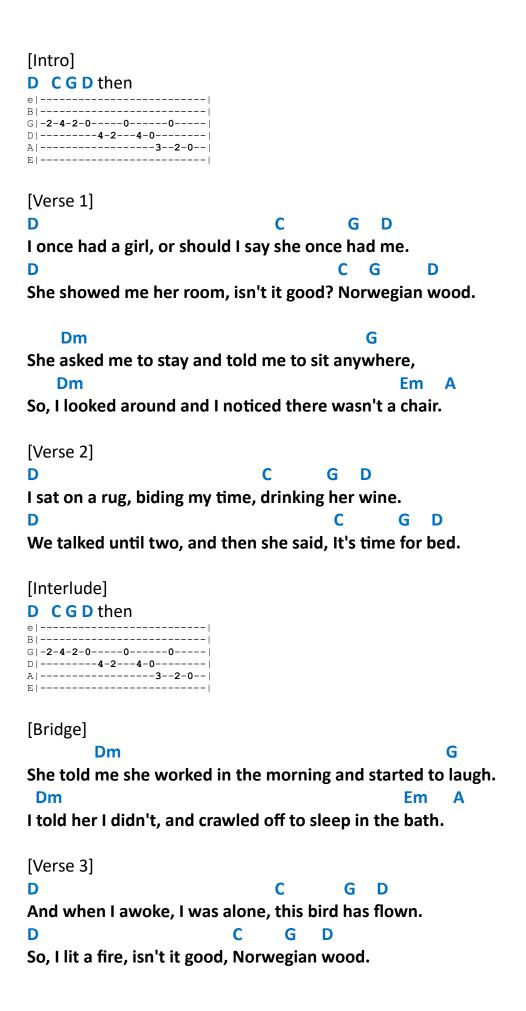

## Guitar



### Ukulele



#### Piano









# by <u>The Beatles</u> 9/7/2024

Difficulty: beginner Tuning: <u>EADGBE</u>

Key: E

Capo: 2<sup>nd</sup> Fret Timing: 4/4

## **Chords**

### Guitar



### Ukulele



#### Piano









# by <u>The Beatles</u> 9/7/2024

Difficulty: beginner Tuning: <u>EADGBE</u>

Key: E

Capo: 2<sup>nd</sup> Fret Timing: 4/4

## **Chords**

### Guitar



### Ukulele



#### Piano









# by <u>The Beatles</u> 9/7/2024

Difficulty: beginner Tuning: <u>EADGBE</u>

Key: E

Capo: 2<sup>nd</sup> Fret Timing: 4/4

## **Chords**

### Guitar



### Ukulele



#### Piano









# by <u>The Beatles</u> 9/7/2024

Difficulty: beginner Tuning: <u>EADGBE</u>

Key: E

Capo: 2<sup>nd</sup> Fret Timing: 4/4

## **Chords**

### Guitar



### Ukulele



#### Piano









# by <u>The Beatles</u> 9/7/2024

Difficulty: beginner Tuning: <u>EADGBE</u>

Key: E

Capo: 2<sup>nd</sup> Fret Timing: 4/4

## **Chords**

### Guitar



### Ukulele



#### Piano









# by <u>The Beatles</u> 9/7/2024

Difficulty: beginner Tuning: <u>EADGBE</u>

Key: E

Capo: 2<sup>nd</sup> Fret Timing: 4/4

## **Chords**

### Guitar



### Ukulele



#### Piano









# by <u>The Beatles</u> 9/7/2024

Difficulty: beginner Tuning: <u>EADGBE</u>

Key: E

Capo: 2<sup>nd</sup> Fret Timing: 4/4

## **Chords**

### Guitar



### Ukulele



#### Piano