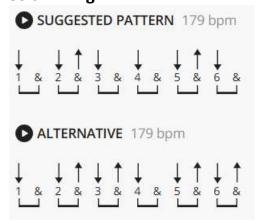

# by <u>The Beatles</u> 9/7/2024

Difficulty: beginner Tuning: <u>EADGBE</u>

Key: E

Capo: 2<sup>nd</sup> Fret Timing: 4/4

## **Chords**

### Guitar



### Ukulele



#### Piano









# by <u>The Beatles</u> 9/7/2024

Difficulty: beginner Tuning: <u>EADGBE</u>

Key: E

Capo: 2<sup>nd</sup> Fret Timing: 4/4

## **Chords**

### Guitar



### Ukulele



#### Piano









# by <u>The Beatles</u> 9/7/2024

Difficulty: beginner Tuning: <u>EADGBE</u>

Key: E

Capo: 2<sup>nd</sup> Fret Timing: 4/4

## **Chords**

### Guitar



### Ukulele



#### Piano









# by <u>The Beatles</u> 9/7/2024

Difficulty: beginner Tuning: <u>EADGBE</u>

Key: E

Capo: 2<sup>nd</sup> Fret Timing: 4/4

## **Chords**

### Guitar



### Ukulele



#### Piano









# by <u>The Beatles</u> 9/7/2024

Difficulty: beginner Tuning: <u>EADGBE</u>

Key: E

Capo: 2<sup>nd</sup> Fret Timing: 4/4

## **Chords**

### Guitar



### Ukulele



#### Piano









# by <u>The Beatles</u> 9/7/2024

Diff