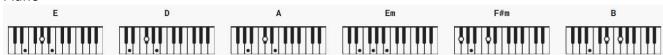

*

### Guitar



### Ukulele



#### Piano









# by <u>The Beatles</u> 9/7/2024

Difficulty: beginner Tuning: <u>EADGBE</u>

Key: E

Capo: 2<sup>nd</sup> Fret Timing: 4/4

## **Chords**

### Guitar



### Ukulele



#### Piano









# by <u>The Beatles</u> 9/7/2024

Difficulty: beginner Tuning: <u>EADGBE</u>

Key: E

Capo: 2<sup>nd</sup> Fret Timing: 4/4

## **Chords**

### Guitar



### Ukulele



#### Piano









# by <u>The Beatles</u> 9/7/2024

Difficulty: beginner Tuning: <u>EADGBE</u>

Key: E

Capo: 2<sup>nd</sup> Fret Timing: 4/4

## **Chords**

### Guitar



### Ukulele



#### Piano









# by <u>The Beatles</u> 9/7/2024

Difficulty: beginner Tuning: <u>EADGBE</u>

Key: E

Capo: 2<sup>nd</sup> Fret Timing: 4/4

## **Chords**

### Guitar



### Ukulele



#### Piano









# by <u>The Beatles</u> 9/7/2024

Difficulty: beginner Tuning: <u>EADGBE</u>

Key: E

Capo: 2<sup>nd</sup> Fret Timing: 4/4

## **Chords**

### Guitar



### Ukulele



#### Piano









# by <u>The Beatles</u> 9/7/2024

Difficulty: beginner Tuning: <u>EADGBE</u>

Key: E

Capo: 2<sup>nd</sup> Fret Timing: 4/4

## **Chords**

### Guitar



### Ukulele



#### Piano









# by <u>The Beatles</u> 9/7/2024

Difficulty: beginner Tuning: <u>EADGBE</u>

Key: E

Capo: 2<sup>nd</sup> Fret Timing: 4/4

## **Chords**

### Guitar



### Ukulele



#### Piano









# by <u>The Beatles</u> 9/7/2024

Difficulty: beginner Tuning: <u>EADGBE</u>

Key: E

Capo: 2<sup>nd</sup> Fret Timing: 4/4

## **Chords**

### Guitar



### Ukulele



#### Piano