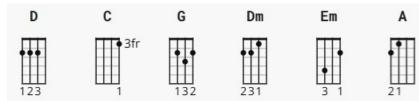

# by <u>The Beatles</u> 9/7/2024

Difficulty: beginner Tuning: <u>EADGBE</u>

Key: E

Capo: 2<sup>nd</sup> Fret Timing: 4/4

## **Chords**

### Guitar



### Ukulele



#### Piano









# by <u>The Beatles</u> 9/7/2024

Difficulty: beginner Tuning: <u>EADGBE</u>

Key: E

Capo: 2<sup>nd</sup> Fret Timing: 4/4

## **Chords**

### Guitar



### Ukulele



#### Piano









# by <u>The Beatles</u> 9/7/2024

Difficulty: beginner Tuning: <u>EADGBE</u>

Key: E

Capo: 2<sup>nd</sup> Fret Timing: 4/4

## **Chords**

### Guitar



### Ukulele



#### Piano









# by <u>The Beatles</u> 9/7/2024

Difficulty: beginner Tuning: <u>EADGBE</u>

Key: E

Capo: 2<sup>nd</sup> Fret Timing: 4/4

## **Chords**

### Guitar



### Ukulele



#### Piano









# by <u>The Beatles</u> 9/7/2024

Difficulty: beginner Tuning: <u>EADGBE</u>

Key: E

Capo: 2<sup>nd</sup> Fret Timing: 4/4

## **Chords**

### Guitar



### Ukulele



#### Piano









# by <u>The Beatles</u> 9/7/2024

Difficulty: beginner Tuning: <u>EADGBE</u>

Key: E

Capo: 2<sup>nd</sup> Fret Timing: 4/4

## **Chords**

### Guitar



### Ukulele



#### Piano









# by <u>The Beatles</u> 9/7/2024

Difficulty: beginner Tuning: <u>EADGBE</u>

Key: E

Capo: 2<sup>nd</sup> Fret Timing: 4/4

## **Chords**

### Guitar



### Ukulele



#### Piano









# by <u>The Beatles</u> 9/7/2024

Difficulty: beginner Tuning: <u>EADGBE</u>

Key: E

Capo: 2<sup>nd</sup> Fret Timing: 4/4

## **Chords**

### Guitar



### Ukulele



#### Piano









# by <u>The Beatles</u