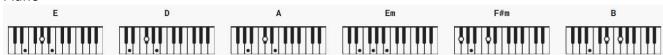

# by <u>The Beatles</u> 9/7/2024

Difficulty: beginner Tuning: <u>EADGBE</u>

Key: E

Capo: 2<sup>nd</sup> Fret Timing: 4/4

## **Chords**

### Guitar



### Ukulele



#### Piano









# by <u>The Beatles</u> 9/7/2024

Difficulty: beginner Tuning: <u>EADGBE</u>

Key: E

Capo: 2<sup>nd</sup> Fret Timing: 4/4

## **Chords**

### Guitar



### Ukulele



#### Piano









# by <u>The Beatles</u> 9/7/2024

Difficulty: beginner Tuning: <u>EADGBE</u>

Key: E

Capo: 2<sup>nd</sup> Fret Timing: 4/4

## **Chords**

### Guitar



### Ukulele



#### Piano









# by <u>The Beatles</u> 9/7/2024

Difficulty: beginner Tuning: <u>EADGBE</u>

Key: E

Capo: 2<sup>nd</sup> Fret Timing: 4/4

## **Chords**

### Guitar



### Ukulele



#### Piano









# by <u>The Beatles</u> 9/7/2024

Difficulty: beginner Tuning: <u>EADGBE</u>

Key: E

Capo: 2<sup>nd</sup> Fret Timing: 4/4

## **Chords**

### Guitar



### Ukulele



#### Piano









# by <u>The Beatles</u> 9/7/2024

Di